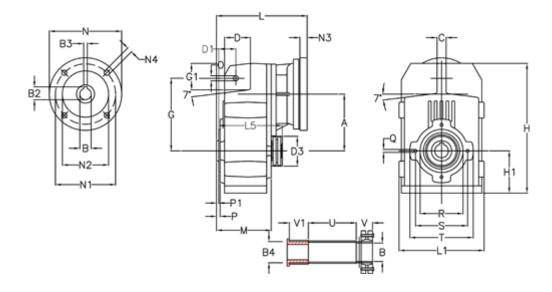

## **Measures**

| A = 128.75 | D1 = 43.5 | l5 = 197.5 | P1                                   | = 3.5    | V :  |
|------------|-----------|------------|--------------------------------------|----------|------|
| B = 30     | d3 = 83   | M = 135.5  | Q                                    | = M10x14 | V1 : |
| B1 = 11    | G = 162   | N = 140    | R                                    | = 110    |      |
| B2 = 12.8  | G1 = 58.0 | N1 = 115   | S                                    | = 130    |      |
| B3 = 4     | H = 290.5 | N2 = 95    | Т                                    | = 150    |      |
| B4 = 30    | H1 = 93.5 | N4 = M8x19 | Tightening torque Nm adapter bushing | y = 6.0  |      |
| C = 20     | L = 268.5 | O = 13     | Tightening torque Nm shrink disc     | = 7.0    |      |
| D = 57.0   | L1 = 188  | P = 6.0    | U                                    | = 120.5  |      |